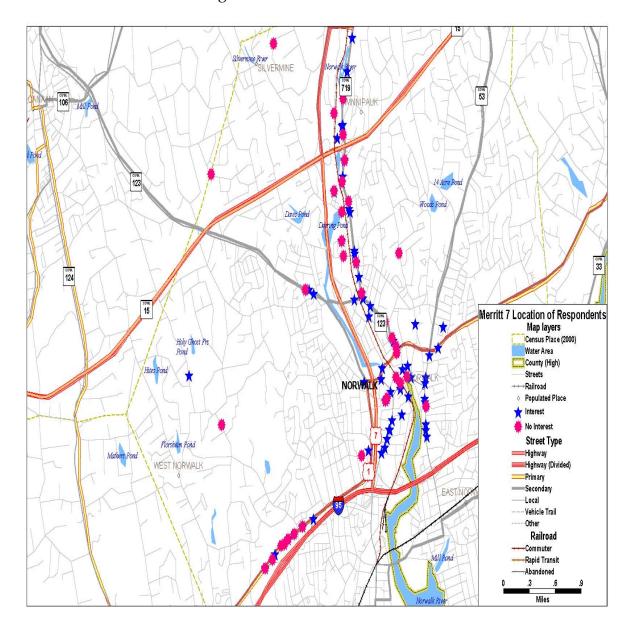

### **APPENDIX E - TARGETED BUSINESSES**

**Target Group Locations:** The target group included 442 businesses within the general area of the Route 7/Route 15 intersection in Norwalk, Connecticut.

**Reached Group Locations:** The reached group included 124 businesses. One hundred and twenty-four businesses completed the discussion format survey with 81 interested in ConnDOT sponsored alternative commuting services and 43 with no interest.

Blue stars are indicative of businesses with an interest in these services. Ping splash circles are indicative of businesses with no interest in these services.

It appears that businesses along East and West Avenues paralleling the Norwalk River South of Route 1 and North of I-95 have a higher interest in ConnDOT alternative commute services than do businesses scattered along other streets or routes.