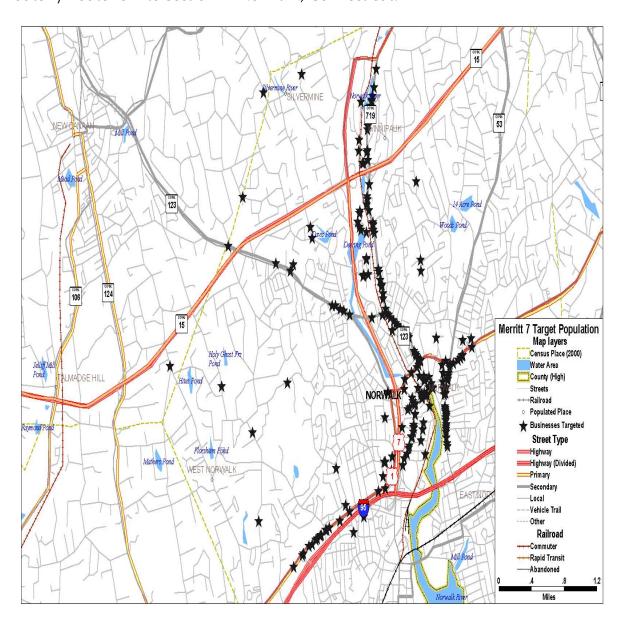

### **APPENDIX E - TARGETED BUSINESSES**

**Target Group Locations:** The target group included 442 businesses within the general area of the Route 7/Route 15 intersection in Norwalk, Connecticut.

**Reached Group Locations:** The reached group included 124 businesses. One hundred and twenty-four businesses completed the discussion format survey with 81 interested in ConnDOT sponsored alternative commuting services and 43 with no interest.

Blue stars are indicative of businesses with an interest in these services. Ping splash circles are indicative of businesses with no interest in these services.

It appears that businesses along East and West Avenues paralleling the Norwalk River South of Route 1 and North of I-95 have a higher interest in ConnDOT alternative commute services than do businesses scattered along other streets or routes.