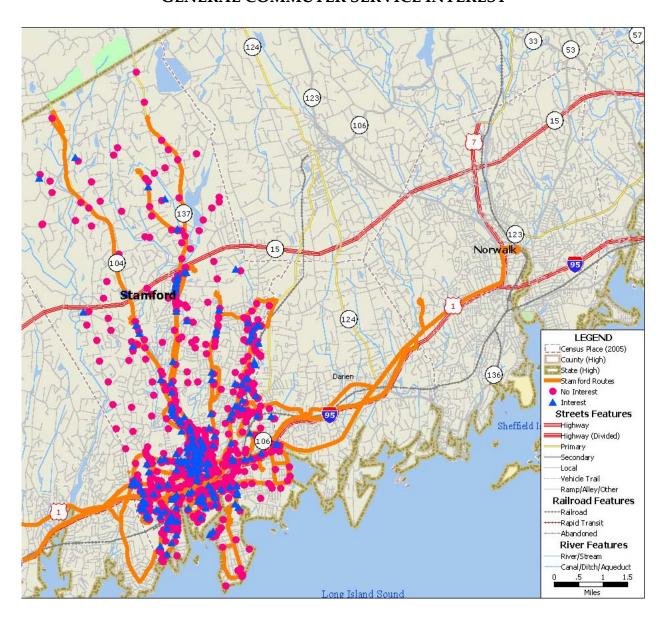

<sup>\*</sup> note after these detailed maps were created, we added three businesses, for a total of 1,930 employers

**Reached Group Locations:** The reached group included 445 businesses. Four hundred and forty-five (445) businesses completed the discussion format survey with 259 (58%) interested in ConnDOT sponsored alternative commuting services and 186 (42%) with no interest.

Blue triangles are indicative of businesses with an interest in these services. Pink splash circles are indicative of businesses with no interest in these services.

It appears that businesses north of I-95 have less interest in Commuter Services the farther they are aware from transit lines.

#### GENERAL COMMUTER SERVICE INTEREST