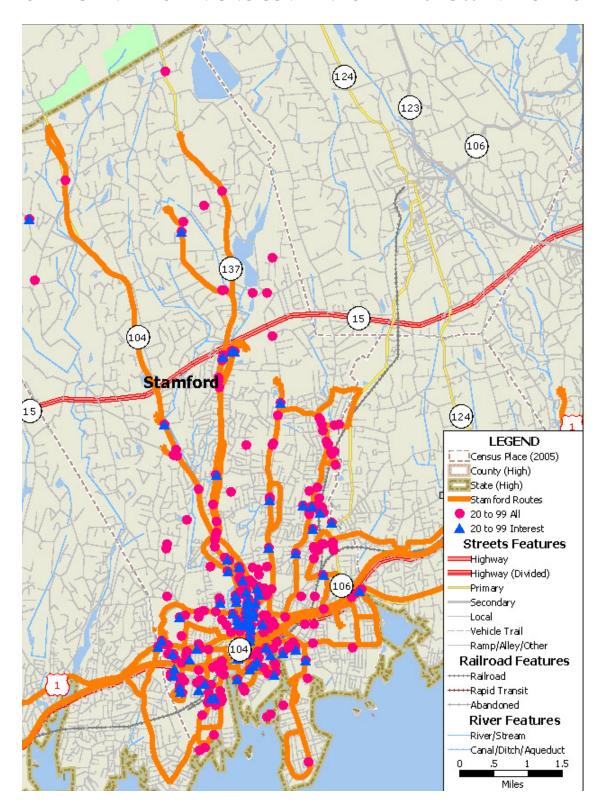

ed, we added three businesses, for a total of 1,930 employers



**Reached Group Locations:** The reached group included 445 businesses. Four hundred and forty-five (445) businesses completed the discussion format survey with 259 (58%) interested in ConnDOT sponsored alternative commuting services and 186 (42%) with no interest.

Blue triangles are indicative of businesses with an interest in these services. Pink splash circles are indicative of businesses with no interest in these services.

It appears that businesses north of I-95 have less interest in Commuter Services the farther they are aware from transit lines.

#### GENERAL COMMUTER SERVICE INTEREST





#### SERVICE INTEREST AMONG COMPANIES WITH 1 TO 19 EMPLOYEES





#### SERVICE INTEREST AMONG COMPANIES WITH 20 TO 99 EMPLOYEES





#### SERVICE INTEREST AMONG COMPANIES WITH 100 TO 499 EMPLOYEES





#### SERVICE INTEREST AMONG COMPANIES WITH 500 TO 2,000 EMPLOYEES





| COMPANY_NAME                   | SELECTED_SIC_DESC                       | SIC_CODE |
|--------------------------------|-----------------------------------------|----------|
| 20-20 SOFTWARE                 | COMPUTER SOFTWARE                       | 573401   |
| 4 KIDZ INC                     | TOYS-MANUFACTURERS                      | 394402   |
| 400 ATLANTIC MGMT ASSOC        | REAL ESTATE-RENTAL SERVICE              | 653113   |
| 6 FIGURE JOBS                  | EMPLOYMENT AGENCIES & OPPORTUNITIES     | 736103   |
| A & A ROLL-OFF & CARTING SVC   | GARBAGE COLLECTION                      | 495302   |
| A & A WORD IMAGING & PUBG      | GRAPH