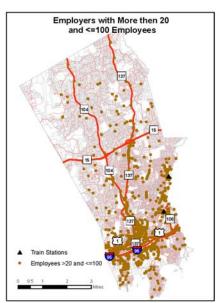

#### **APPENDIX D — GENERAL AREA AND TARGETED BUSINESSES**

The business listings to contact this campaign were purchased from infoUSA.

#### Location of Employers in Stamford

Number of Employees (Total 1927 Employers)

- 0 25 (1533 Employers)
- 26 100 (298 Employers)
- 101 500 (76 Employers)
- o 501 2000 (10 Employers)

Prepared on March 28, 2008 SWRPA

Disclaimer: This map is intended for general planning purposes only Sources: Connectiou Department of Transportation and Highways. Connecticut Department of Environmental Protection, Environmental GIS Data for Connecticut, 2Plus Employer Data.