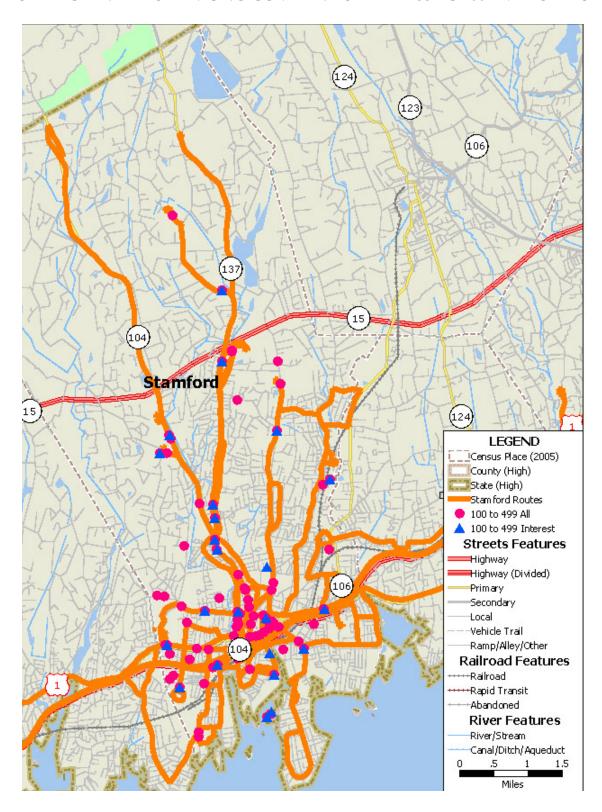

ached Group Locations:** The reached group included 445 businesses. Four hundred and forty-five (445) businesses completed the discussion format survey with 259 (58%) interested in ConnDOT sponsored alternative commuting services and 186 (42%) with no interest.

Blue triangles are indicative of businesses with an interest in these services. Pink splash circles are indicative of businesses with no interest in these services.

It appears that businesses north of I-95 have less interest in Commuter Services the farther they are aware from transit lines.

#### GENERAL COMMUTER SERVICE INTEREST





#### SERVICE INTEREST AMONG COMPANIES WITH 1 TO 19 EMPLOYEES





#### SERVICE INTEREST AMONG COMPANIES WITH 20 TO 99 EMPLOYEES





#### SERVICE INTEREST AMONG COMPANIES WITH 100 TO 499 EMPLOYEES





#### SERVICE INTEREST AMONG COMPANIES WITH 500 TO 2,000 EMPLOYEES





| COMPANY_NAME                   | SELECTED_SIC_DESC                       | SIC_CODE |
|--------------------------------|-----------------------------------------|----------|
| 20-20 SOFTWARE                 | COMPUTER SOFTWARE                       | 573401   |
| 4 KIDZ INC                     | TOYS-MANUFACTURERS                      | 394402   |
| 400 ATLANTIC MGMT ASSOC        | REAL ESTATE-RENTAL SERVICE              | 653113   |
| 6 FIGURE JOBS                  | EMPLOYMENT AGENCIES & OPPORTUNITIES     | 736103   |
| A & A ROLL-OFF & CARTING SVC   | GARBAGE COLLECTION                      | 495302   |
| A & A WORD IMAGING & PUBG      | GRAPHIC DESIGNERS                       | 733603   |
| A & P FOOD STORE