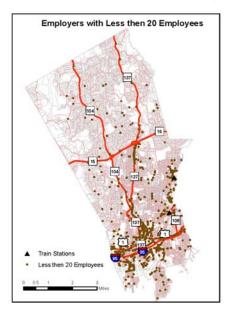

#### **APPENDIX D — GENERAL AREA AND TARGETED BUSINESSES**

The business listings to contact this campaign were purchased from infoUSA.

#### Location of Employers in Stamford

Number of Employees (Total 1927 Employers)

- 0 25 (1533 Employers)
- 26 100 (298 Employers)
- 101 500 (76 Employers)
- o 501 2000 (10 Employers)

Prepared on March 28, 2008 SWRPA

Disclaimer: This map is intended for general planning purposes only Sources: Connectiou Department of Transportation and Highways. Connecticut Department of Environmental Protection, Environmental GIS Data for Connecticut, 2Plus Employer Data.