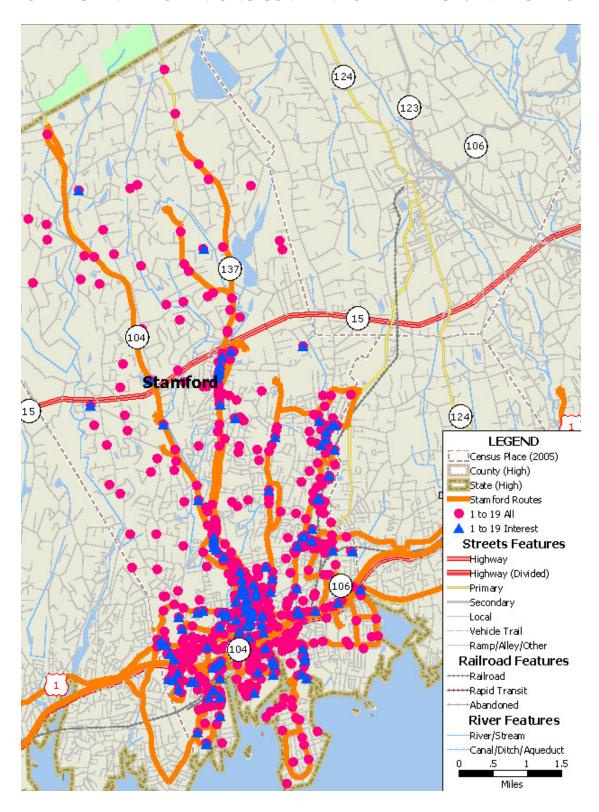

oyer Data.

<sup>\*</sup> note after these detailed maps were created, we added three businesses, for a total of 1,930 employers



**Reached Group Locations:** The reached group included 445 businesses. Four hundred and forty-five (445) businesses completed the discussion format survey with 259 (58%) interested in ConnDOT sponsored alternative commuting services and 186 (42%) with no interest.

Blue triangles are indicative of businesses with an interest in these services. Pink splash circles are indicative of businesses with no interest in these services.

It appears that businesses north of I-95 have less interest in Commuter Services the farther they are aware from transit lines.

#### GENERAL COMMUTER SERVICE INTEREST





#### SERVICE INTEREST AMONG COMPANIES WITH 1 TO 19 EMPLOYEES





#### SERVICE INTEREST AMONG COMPANIES WITH 20 TO 99 EMPLOYEES





#### SERVICE INTEREST AMONG COMPANIES WITH 100 TO 499 EMPLOYEES





#### SERVICE INTEREST AMONG COMPANIES WITH 500 TO 2,000 EMPLOYEES





| COMPANY_NAME                   | SELECTED_SIC_DESC                       | SIC_CODE |
|--------------------------------|-----------------------------------------|----------|
| 20-20 SOFTWARE                 | COMPUTER SOFTWARE                       | 573401   |
| 4 KIDZ INC                     | TOYS-MANUFACTURERS                      | 394402   |
| 400 ATLANTIC MGMT ASSOC        | REAL ESTATE-RENTAL SERVICE              | 653113   |
| 6 FIGURE JOBS                  | EMPLOYMENT AGENCIES & OPPORTUNITIES     | 736103   |
| A & A ROLL-OFF & CARTING SVC   | GARBAGE COLLECTION