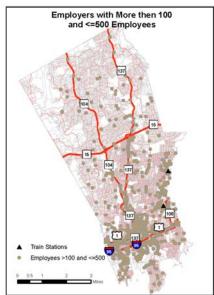

| Continuously monitor the business leads<br>generation and placement process in a web-<br>accessible interactive database format. Report<br>the progress quarterly. | Ongoing  |
| 2.9  | Tracking support for the state's business TDM customers by HOV mode, after placement.                                                                                                                                       | Maintain a tracking program for the ridesharers, enrolled in the state's TDM programs.                                                                             | Ongoing  |



#### **APPENDIX D — GENERAL AREA AND TARGETED BUSINESSES**

The business listings to contact this campaign were purchased from infoUSA.

#### Location of Employers in Stamford









Number of Employees (Total 1927 Employers)

- 0 25 (1533 Employers)
- 26 100 (298 Employers)
- 101 500 (76 Employers)
- o 501 2000 (10 Employers)



Prepared on March 28, 2008 SWRPA

Disclaimer: This map is intended for general planning purposes only Sources: Connectiou Department of Transportation and Highways. Connecticut Department of Environmental Protection, Environmental GIS Data for Connecticut, 2Plus Employer Data.

<sup>\*</sup> note after these detailed maps were created, we added three businesses, for a total of 1,930 employers



**Reached Group Locations:** The reached group included 445 businesses. Four hundred and forty-five (445) businesses completed the discussion format survey with 259 (58%) interested in ConnDOT sponsored alternative commuting services and 186 (42%)